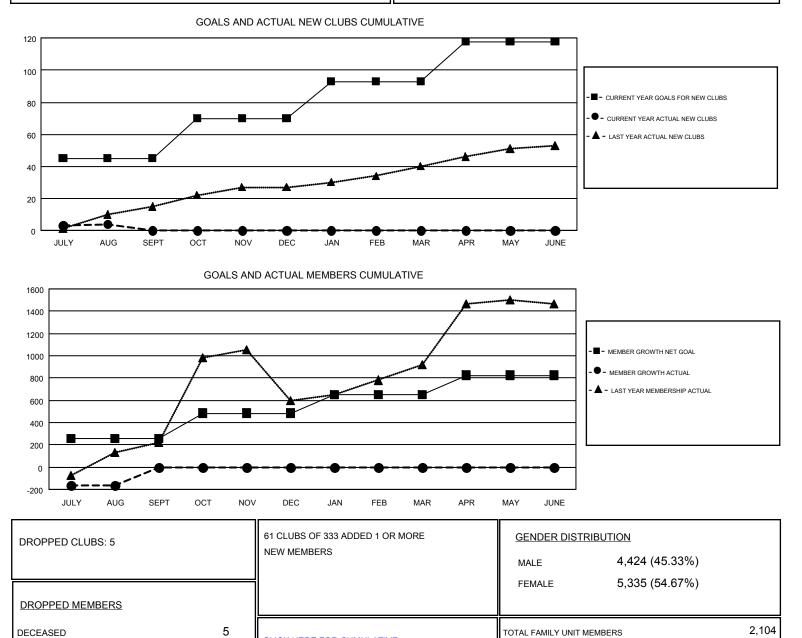

#### GMT: JUSWAN TJOE

| GMT   | CA | 7 |
|-------|----|---|
| GIVIT | CA | / |

| Clubs                 |               |           |               | Members               |                           |                         |                                                    |
|-----------------------|---------------|-----------|---------------|-----------------------|---------------------------|-------------------------|----------------------------------------------------|
| RESULTS FOR 2017-2018 |               |           |               | RESULTS FOR 2017-2018 |                           |                         |                                                    |
| QUARTER               | NEW CLUB GOAL | NEW CLUBS | DROPPED CLUBS | QUARTER               | MEMBER GROWTH NET<br>GOAL | MEMBER GROWTH<br>ACTUAL | DROPPED<br>MEMBERS ACTUAL<br>(including transfers) |
| JULY/AUG/SEPT         | 45            | 4         | 5             | JULY/AUG/SEPT         | 255                       | 266                     | 433                                                |
| OCT/NOV/DEC           | 25            | 0         | 0             | OCT/NOV/DEC           | 230                       | 0                       | 0                                                  |
| JAN/FEB/MAR           | 23            | 0         | 0             | JAN/FEB/MAR           | 165                       | 0                       | 0                                                  |
| APR/MAY/JUNE          | 25            | 0         | 0             | APR/MAY/JUNE          | 175                       | 0                       | 0                                                  |